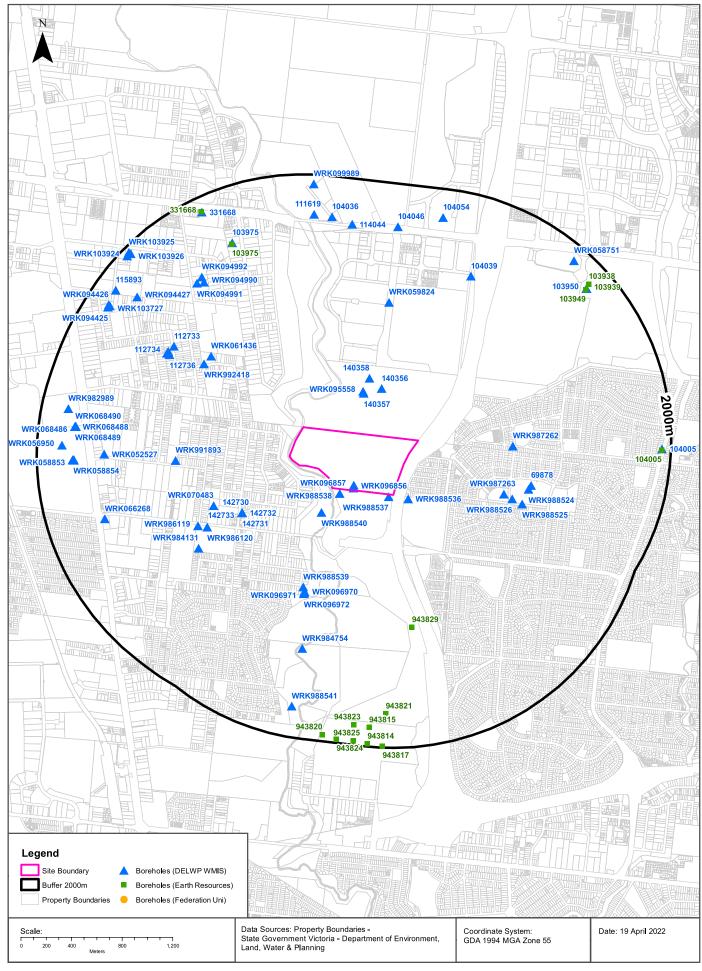

#### **Groundwater Boreholes**

485 Cooper Street, Epping, VIC 3076

## **Groundwater Boreholes**

485 Cooper Street, Epping, VIC 3076

# **Boreholes (DELWP WMIS)**

Boreholes from the Department of Environment, Land, Water & Planning's Water Measurement Information System, within the dataset buffer:

| Bore Id   | Use Type                     | Drillers Log                                                                                                    | Construction                                                                                                                                                                                                                                  | Latest<br>Water<br>Levels | Geology | Completed<br>Date | Dist<br>(m) | Dir           |
|-----------|------------------------------|-----------------------------------------------------------------------------------------------------------------|-----------------------------------------------------------------------------------------------------------------------------------------------------------------------------------------------------------------------------------------------|---------------------------|---------|-------------------|-------------|---------------|
| WRK096856 | Investigation                | 0.00m-1.00m CLAY<br>1.00m-20.00m BASALT                                                                         | 0.00m-17.00m INNER LINING - CASING = UPVC class 12 17.00m-20.00m INNER LINING - SCREEN = UPVC class 12 0.00m-7.00m OUTER LINING - GRAVEL = Cement 7.00m-11.00m OUTER LINING - GRAVEL = Bentonite 11.00m-20.00m OUTER LINING - GRAVEL = Gravel |                           |         | 15/11/2016        | 0m          | On-<br>site   |
| WRK096857 | Investigation                | 0.00m-1.50m CLAY<br>1.50m-20.00m BASALT                                                                         | 0.00m-17.00m INNER LINING - CASING = UPVC class 12 17.00m-20.00m INNER LINING - SCREEN = UPVC class 12 0.00m-9.00m OUTER LINING - GRAVEL = Cement 9.00m-11.00m OUTER LINING - GRAVEL = Bentonite 11.00m-20.00m OUTER LINING - GRAVEL = Gravel |                           |         | 15/11/2016        | 0m          | On-<br>site   |
| WRK988537 |                              |                                                                                                                 |                                                                                                                                                                                                                                               |                           |         |                   | 15m         | South<br>East |
| WRK988538 |                              |                                                                                                                 |                                                                                                                                                                                                                                               |                           |         |                   | 32m         | South         |
| WRK988536 |                              |                                                                                                                 |                                                                                                                                                                                                                                               |                           |         |                   | 115m        | South<br>East |
| WRK988540 |                              |                                                                                                                 |                                                                                                                                                                                                                                               |                           |         |                   | 210m        | South<br>West |
| 140357    | Groundwater<br>Investigation | 0.00m-1.20m CLAY, ORANGE, BROWN<br>MOIST, STIFF<br>1.20m-7.00m BASALT, DARK BLUE,<br>BROWN                      | -0.50m-1.00m INNER LINING - CASING = Pvc Class 18 1.00m-7.00m INNER LINING - SCREEN = Pvc Class 18 0.00m-0.20m OUTER LINING - GRAVEL = Cement 0.20m-0.70m OUTER LINING - GRAVEL = Bentonite 0.70m-7.00m OUTER LINING - GRAVEL = Gravel        |                           |         | 08/02/1999        | 325m        | North         |
| WRK095558 | Observation                  | 0.00m-0.40m CILTY CLAY<br>0.40m-0.90m BASALT<br>1.70m-7.00m BASALT                                              | 2.00m-5.00m INNER LINING -<br>SCREEN = Pvc<br>0.00m-0.50m OUTER LINING -<br>GRAVEL = Cement<br>0.50m-1.50m OUTER LINING -<br>GRAVEL = Bentonite<br>1.50m-7.00m OUTER LINING -<br>GRAVEL = Gravel                                              |                           |         | 19/08/2016        | 340m        | North         |
| 140356    | Groundwater<br>Investigation | 0.00m-1.00m CLAY, ORANGE BROWN,<br>MOIST, STIFF<br>1.00m-6.70m BASALT, DARK BLUE,<br>BROWN                      | -0.50m-0.70m INNER LINING - CASING = Pvc Class 18 0.70m-6.70m INNER LINING - SCREEN = Pvc Class 18 0.00m-0.10m OUTER LINING - GRAVEL = Cement 0.10m-0.50m OUTER LINING - GRAVEL = Bentonite 0.50m-6.70m OUTER LINING - GRAVEL = Gravel        |                           |         | 08/02/1999        | 377m        | North         |
| 140358    | Groundwater<br>Investigation | 0.00m-7.00m SILTY CLAY, DARK<br>BROWN, ORANGE BROWN, MOIST,<br>STIFF<br>7.00m-13.50m BASALT, DARK BLUE,<br>GREY | -0.50m-7.50m INNER LINING - CASING = Pvc Class 18 7.50m-13.50m INNER LINING - SCREEN = Pvc Class 18 0.00m-0.50m OUTER LINING - GRAVEL = Cement 5.50m-6.50m OUTER LINING - GRAVEL = Bentonite 6.50m-13.50m OUTER LINING - GRAVEL = Gravel      |                           |         | 08/02/1999        | 449m        | North         |