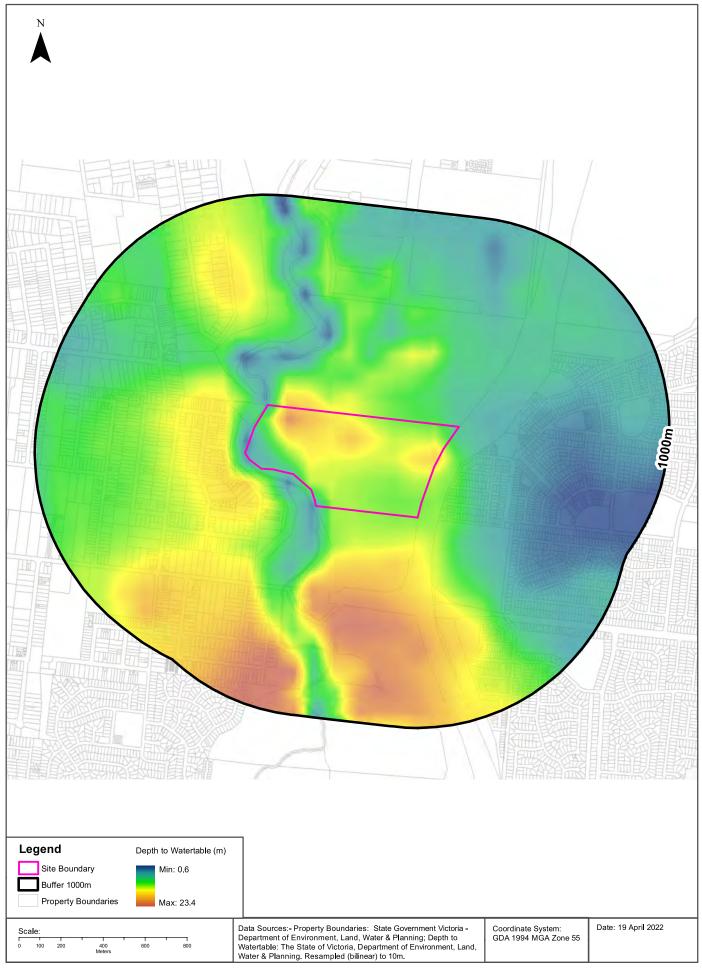

## **Depth to Watertable**

485 Cooper Street, Epping, VIC 3076

## **Depth to Watertable**

On-site Depth to Watertable:

| Depth to Watertable | Percent Of Site Area |
|---------------------|----------------------|
| 10 to 20 metres     | 84                   |
| 5 to 10 metres      | 10                   |
| Less than 5 metres  | 3                    |
| 20 to 50 metres     | 3                    |

#### **Surface Elevation**

Approximate on-site Surface Elevation:

| Surface Elevation    |  |
|----------------------|--|
| 110 AHDm to 133 AHDm |  |

#### **Basement Elevation**

Approximate on-site Basement Elevation:

Basement Elevation - Basement Rocks comprise Lower Palaeozoic basement rocks that form the highlands and the crystalline basement; and Mesozoic rocks of the Otway and Gippsland basins both outcropping and subsurface

49 AHDm to 65 AHDm

Groundwater Data Custodian: State Government Victoria - Dept of Environment, Land, Water & Planning Creative Commons 3.0 © Commonwealth of Australia http://creativecommons.org/licenses/by/3.0/au/deed.en