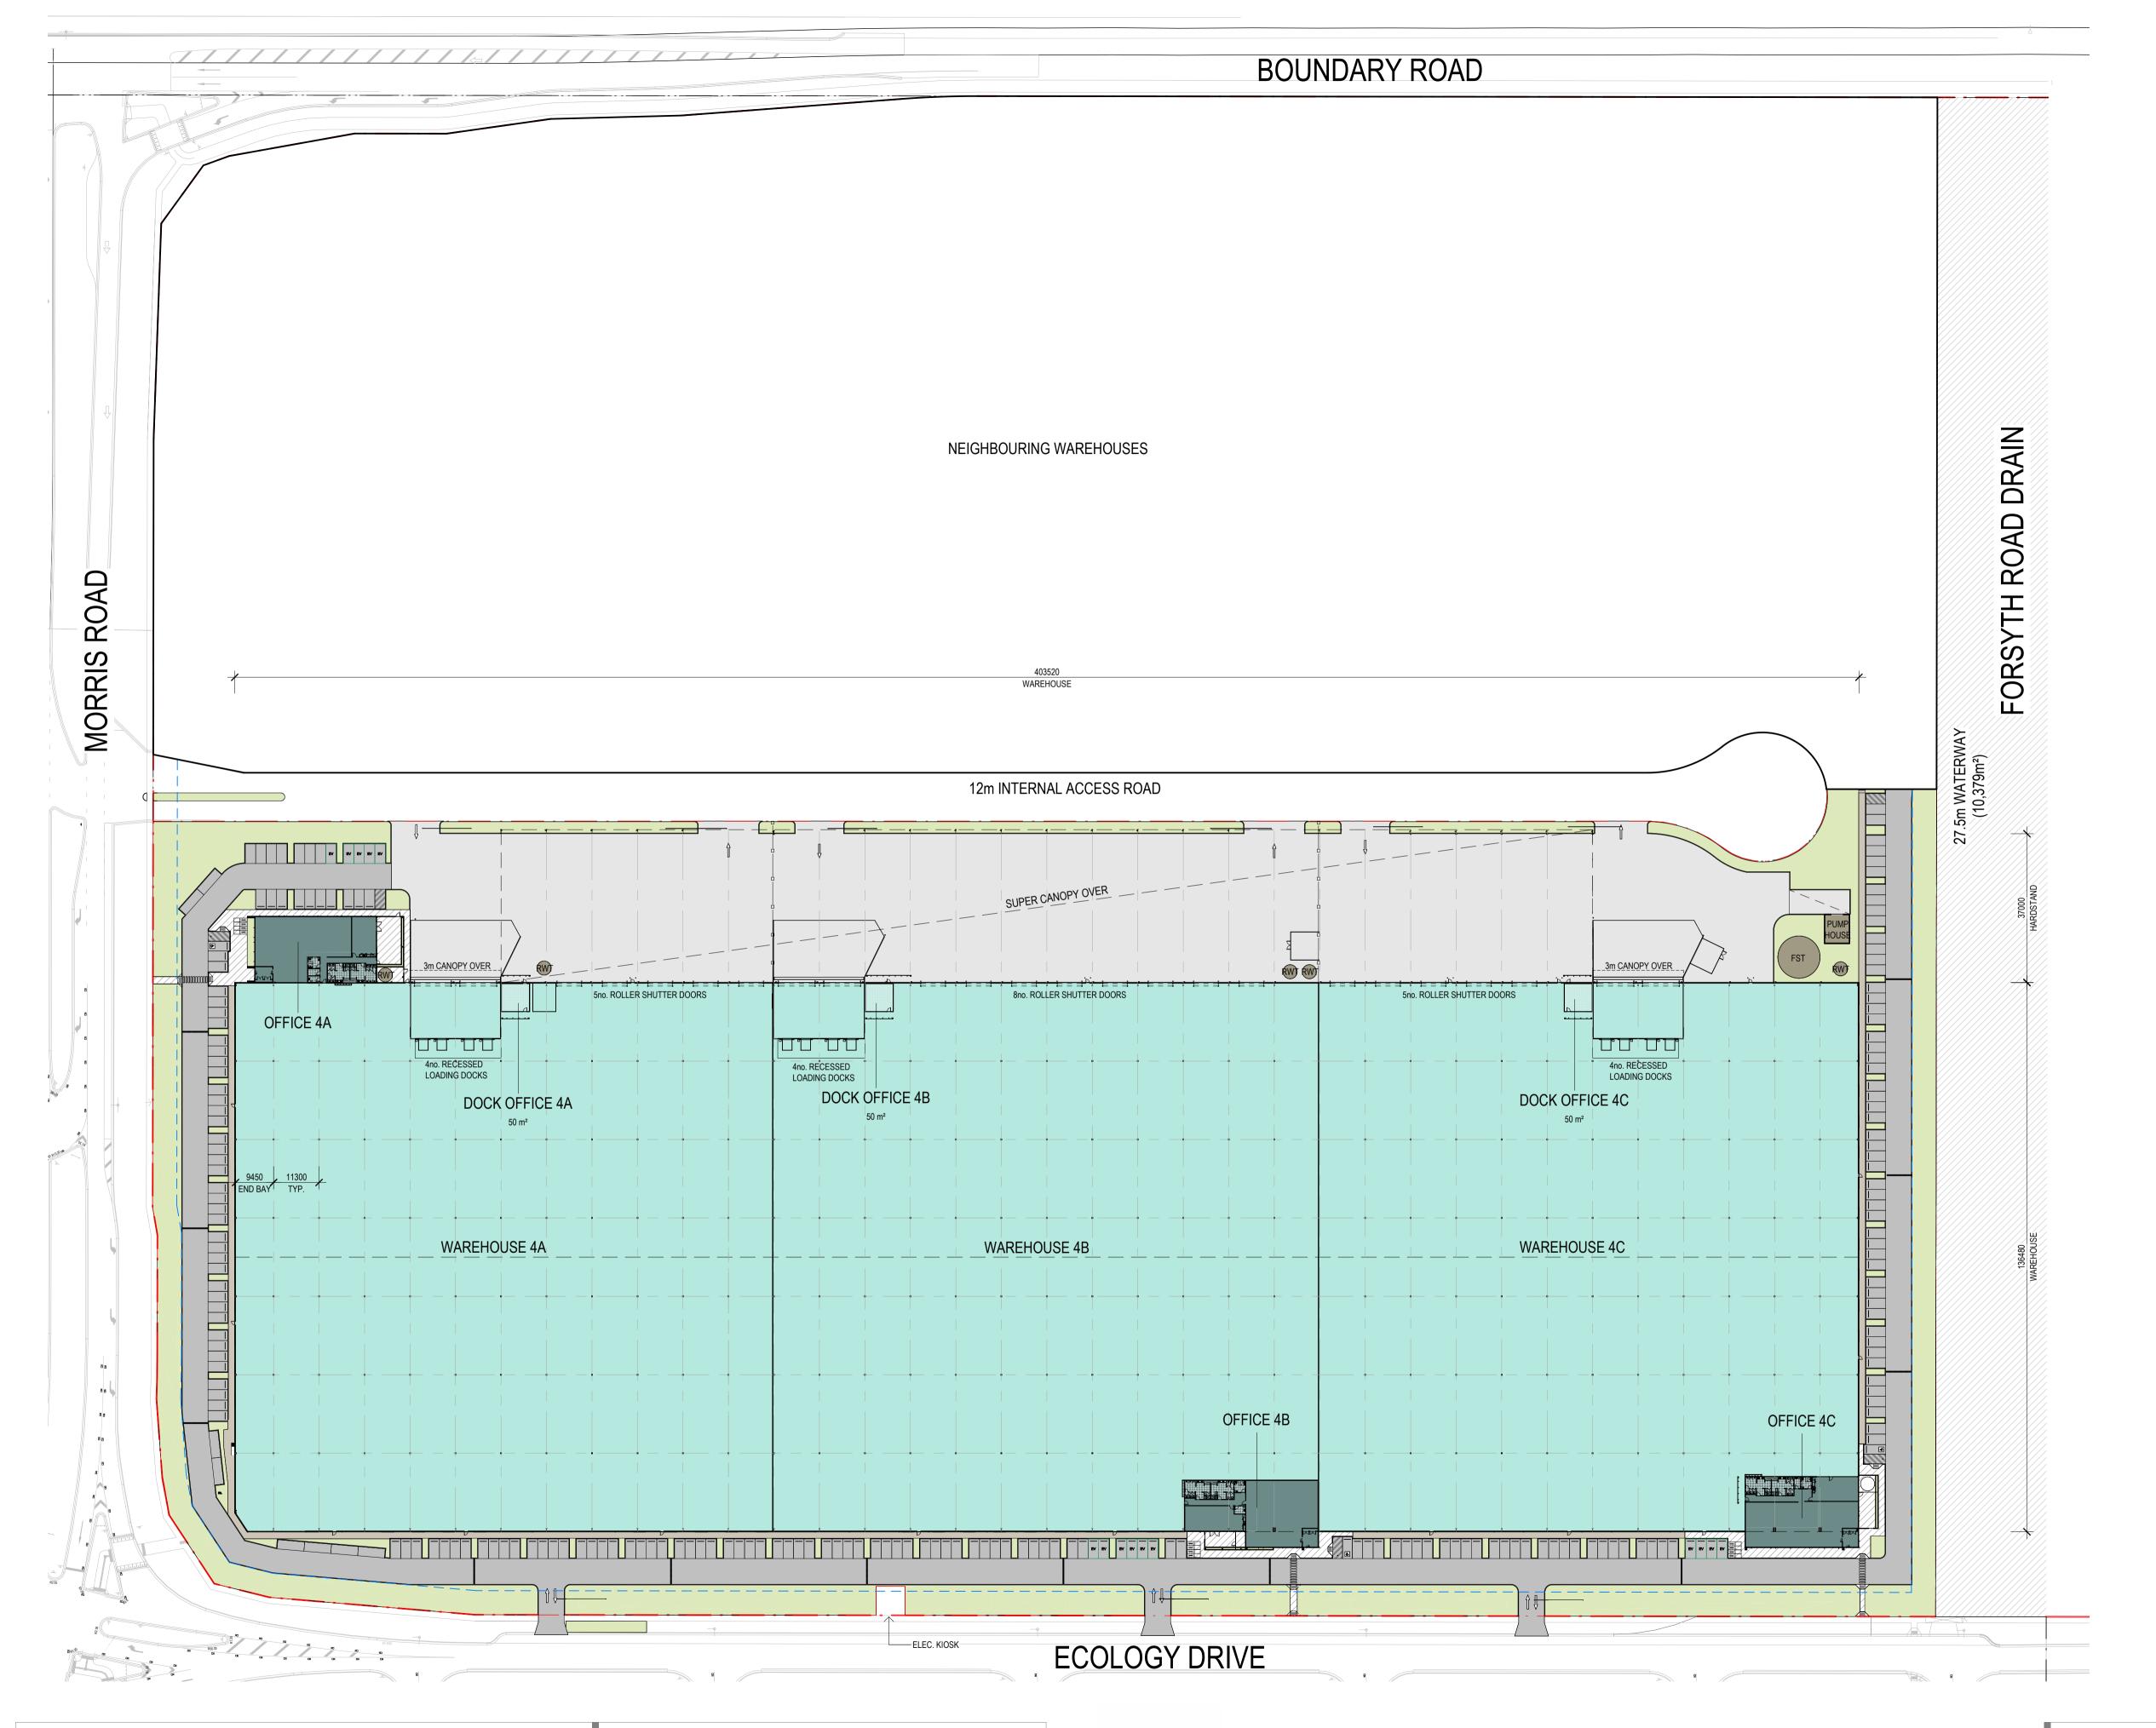

| WAREHOUSE 4 (GF                   | A)       |
|-----------------------------------|----------|
| SITE AREA                         | 86,785m² |
| WAREHOUSE<br>(INCL. DOCK OFFICES) | 54,248m² |
| OFFICE 4A, 4B & 4C)               | 1489m²   |
| HARDSTAND AREA<br>(UNDER CANOPY)  | 10058m²  |
| CAR PARKING                       | 219      |

GROSS FLOOR AREA (GFA) IS CALCULATED BASED ON THE TOTAL FLOOR AREA OF A BUILDING, MEASURED FROM THE OUTSIDE OF EXTERNAL WALLS OR THE CENTRE OF PARTY WALLS, AND INCLUDES ALL ROOFED AREAS.

| P1 | DATE:<br>11.04.2025 | REVISION: PRELIM. ISSUE FOR MARKETING | BY: |
|----|---------------------|---------------------------------------|-----|
|    |                     |                                       | TW  |
|    |                     |                                       |     |
|    |                     |                                       |     |
|    |                     |                                       |     |