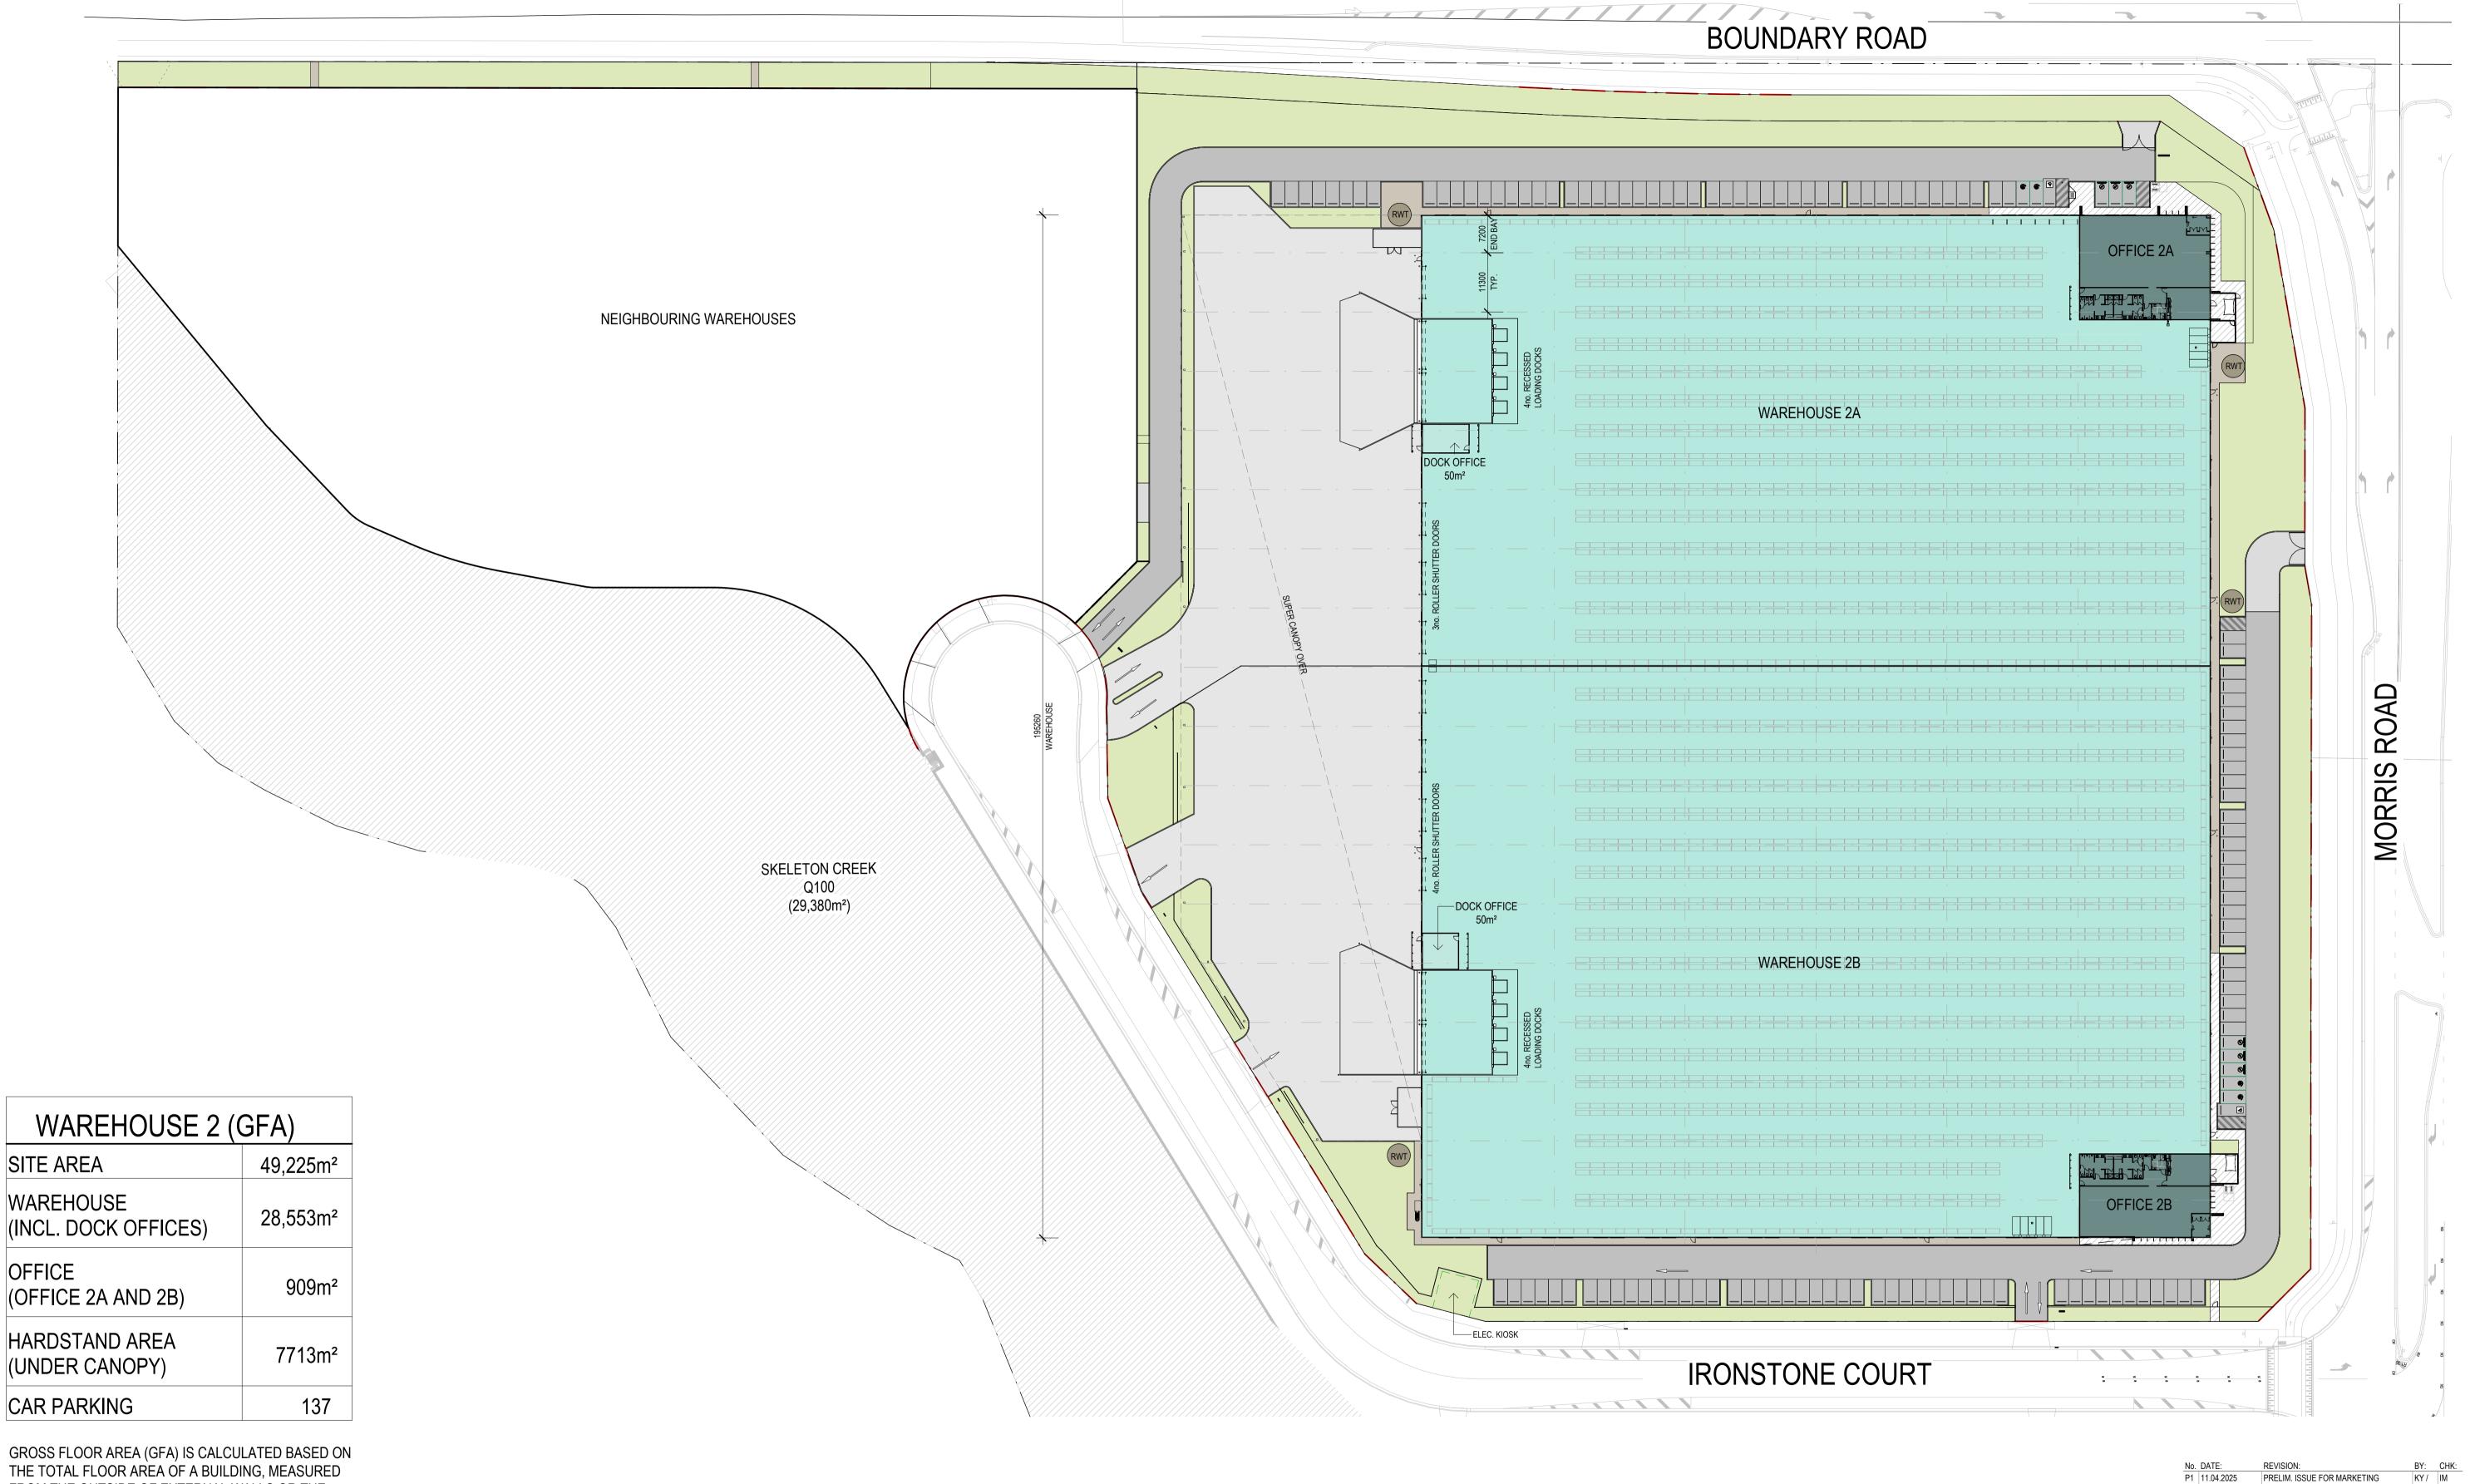

THE TOTAL FLOOR AREA OF A BUILDING, MEASURED FROM THE OUTSIDE OF EXTERNAL WALLS OR THE CENTRE OF PARTY WALLS, AND INCLUDES ALL ROOFED AREAS.

PLEASE NOTE: RACKING SHOWN IS INDICATIVE ONLY AND PROVIDED BY DEXICON / STOW

ROJECT:

PROPOSED WAREHOUSES 865 BOUNDARY ROAD, TRUGANINA VIC ESTATE PLAN WH2

**3p1** 

DATE: MAY, 2024
DRAWN BY: ES
SCALE: 1:1500 @ A1
SCALE: 1:3000 @ A3

JOB NO:

22168

DRAWING NO:

MK02

P1

All areas indicated are indicative for design and planning purposes only and should not be used for any contractual reasons without verification by a licensed surveyor or further design development

Watson Young Architects P/L Melbourne | Perth | Sydney 03 9516 8555 ACN: 111398700