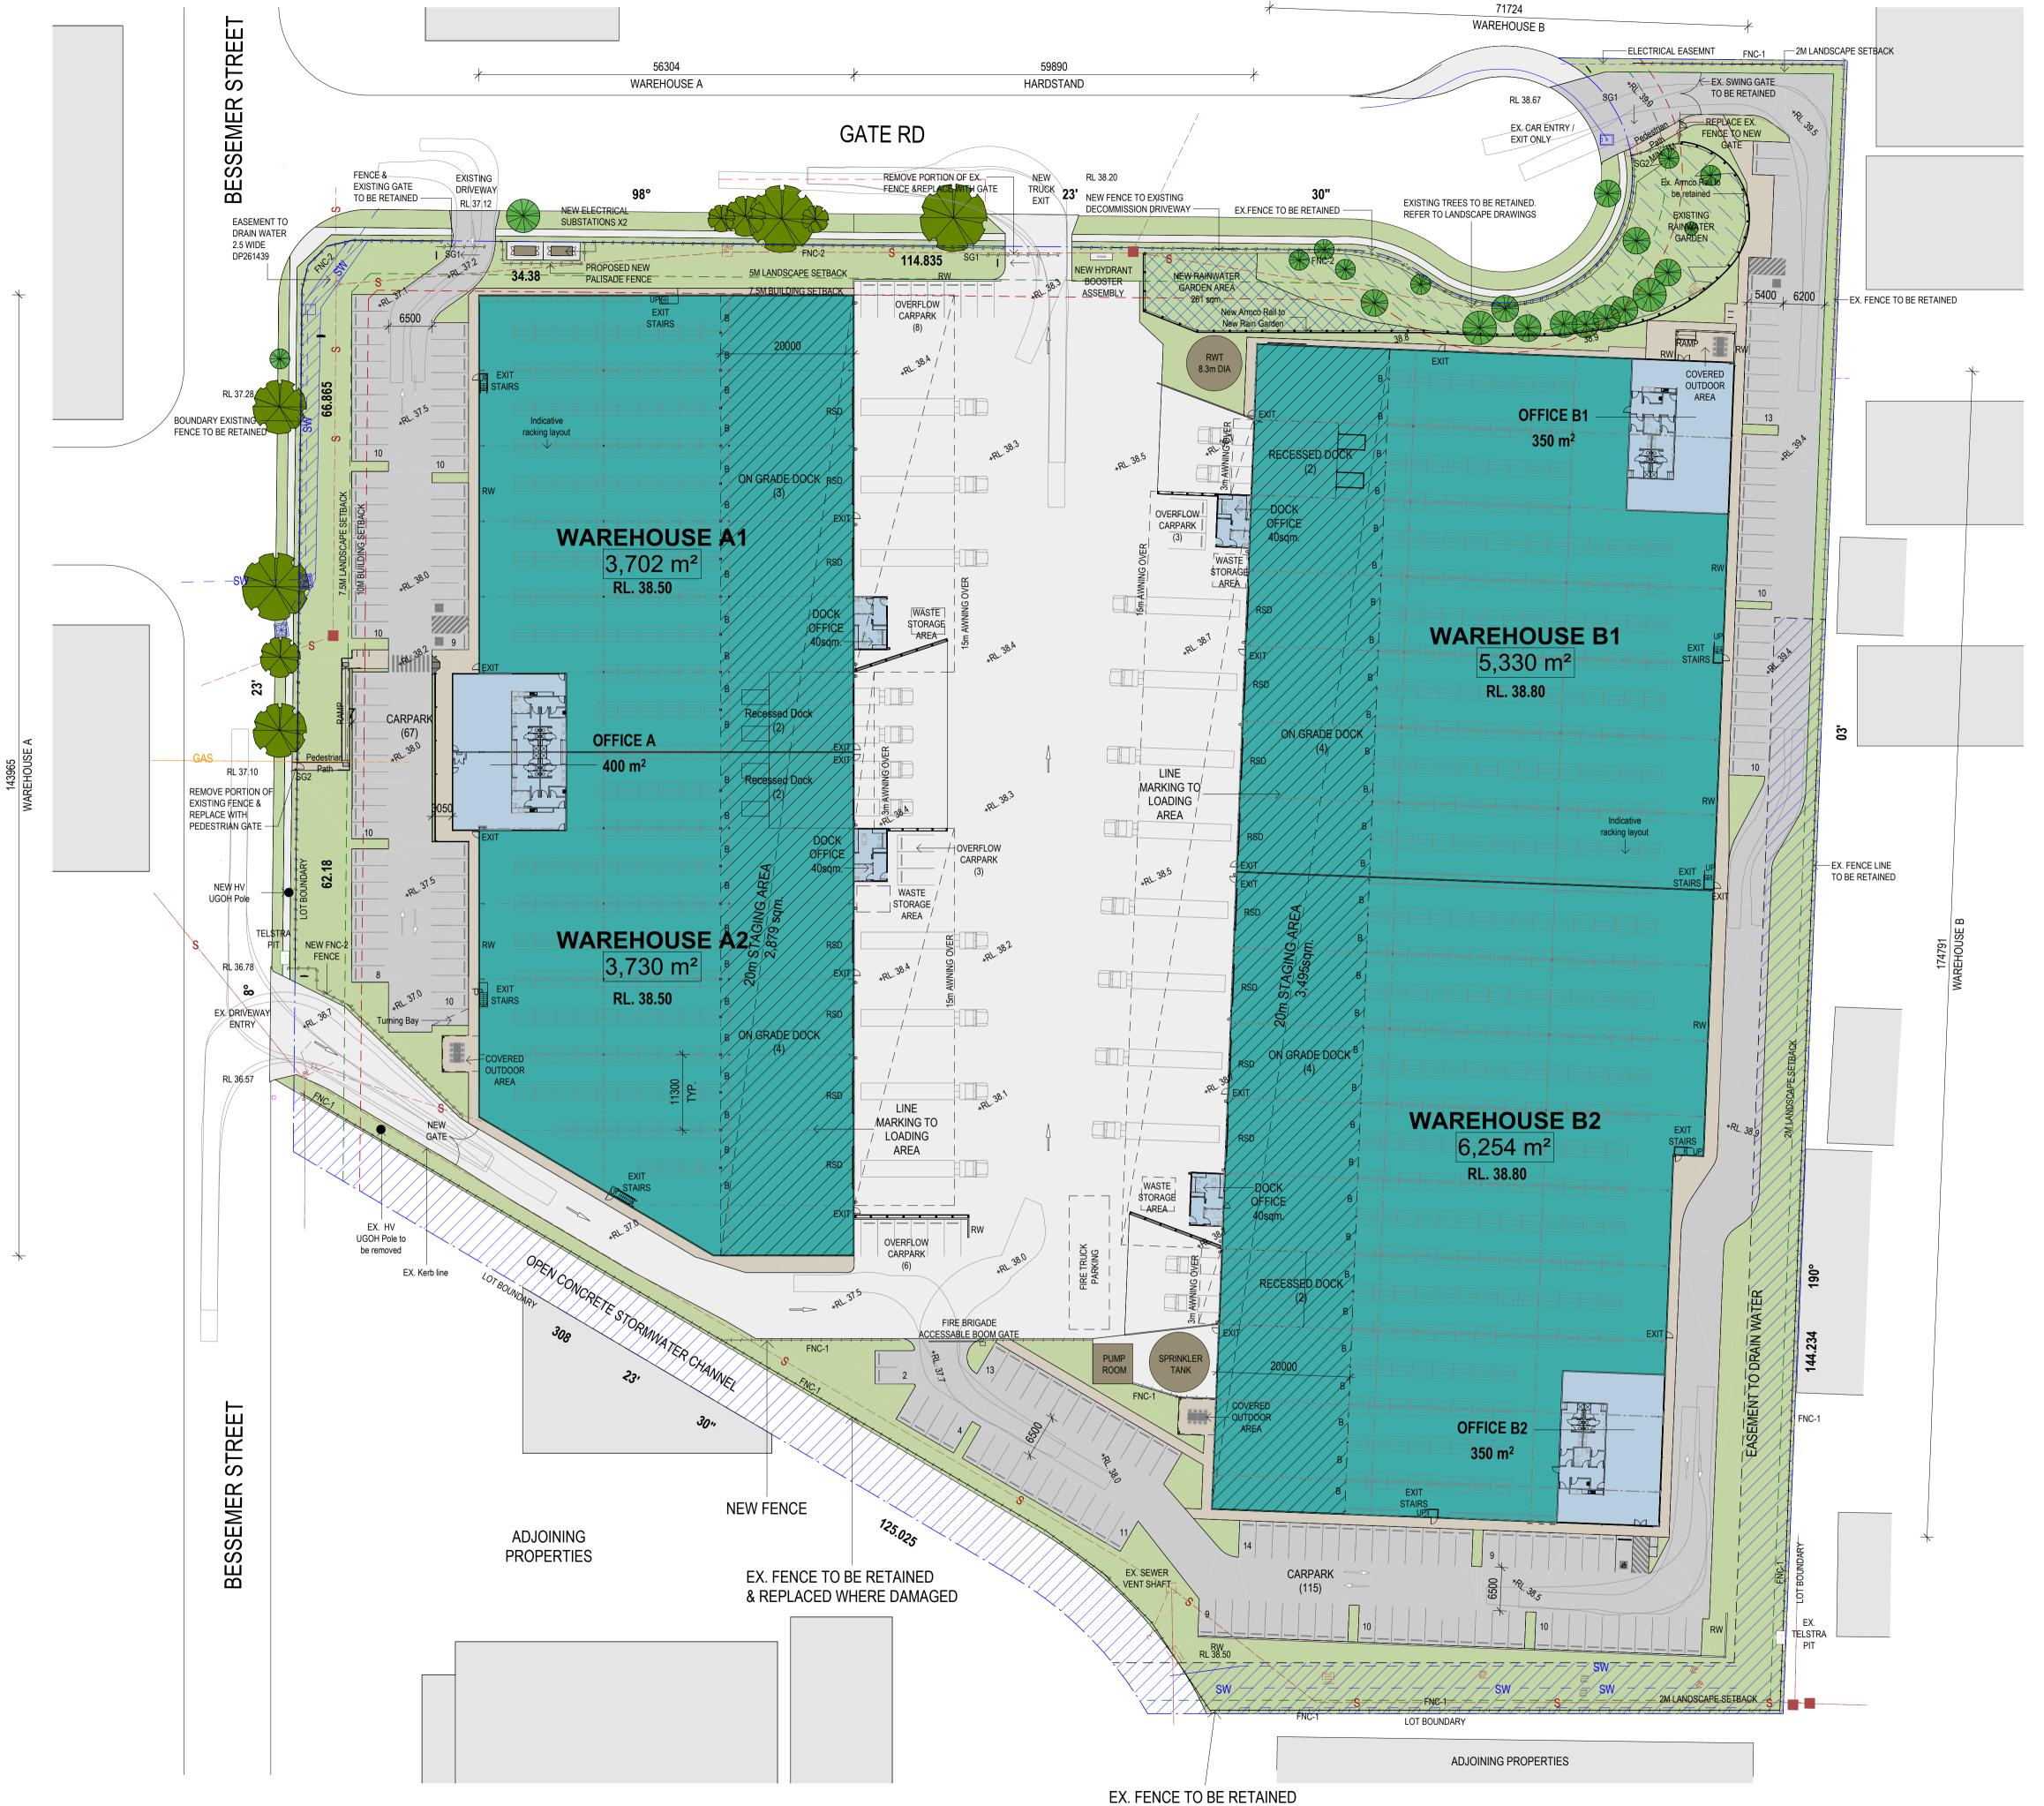

**REVISIONS** REV DESCRIPTION DA ISSUE

DATE

08.01.2025

**LEGEND** 

— - — LOT BOUNDARY

--- 2m, 5m & 7.5m LANDSCAPE SETBACK

--- 7.5m & 10m BUILDING SETBACK

CHAINMESH FENCE TO MATCH EXISTING

PALISADE FENCE TO MATCH EXISTING

---- ARMCO RAILING

SG 1 SLIDING GATE

SG 2 PEDESTRIAN GATE

**ROLLER SHUTTER DOOR** 

STORMWATER LINE

SEWER LINE

RSD

GAS GAS PIPE

RWRETAINING WALL

BOLLARD

WAREHOUSE

OFFICE

CONCRETE FOOTPATH

HARDSTAND (HEAVY DUTY)

CARPARK (LIGHT DUTY)

LANDSCAPE

EASEMENT

| DEVELOPMENT SCHEDUL                                            | E                         |
|----------------------------------------------------------------|---------------------------|
| NAME                                                           | AREA                      |
| SITE AREA                                                      | 44825 m²                  |
| WAREHOUSE A1                                                   | 3,702 m <sup>2</sup>      |
| WAREHOUSE A2                                                   | $3,730 \text{ m}^2$       |
| TOTAL WAREHOUSE A (INCLUSIVE OF STAGING AREA 2,879 m²)         | 7,432 m <sup>2</sup>      |
| WAREHOUSE B1                                                   | $5,330 \text{ m}^2$       |
| WAREHOUSE B2                                                   | 6,254 m <sup>2</sup>      |
| TOTAL WAREHOUSE B (INCLUSIVE OF STAGING AREA 3,495m²)          | 11,584 m²                 |
| TOTAL WAREHOUSE AREA (INCLUSIVE OF TOTAL STAGING AREA 6,374m²) | 19,016 m²                 |
| TOTAL WAREHOUSE AREA EXCLUSIVE OF TOTAL STAGING AREA 6,374m²)  | 12,642 m <sup>2</sup>     |
| OFFICE A (1 LEVEL)                                             | 400 m <sup>2</sup>        |
| OFFICE B1 (1 LEVEL)                                            | $350 \text{ m}^2$         |
| OFFICE B2 (1 LEVEL)                                            | 350 m <sup>2</sup>        |
| DOCK OFFICE (1 LEVEL) X 4                                      | 160 m <sup>2</sup>        |
| TOTAL OFFICE AREA                                              | 1,260 m <sup>2</sup>      |
| TOTAL BUILDING AREA                                            | 20, 276 m²                |
| LANDSCAPE AREA                                                 | 6450 m <sup>2</sup> (14%) |

## CARPARKING

RATE:

WH: 1 SPACE PER 75SQ.M GFA = 169 OFFCE: 1 SPACE PER 40SQ.M GFA = 32 CALCULATIONS EXCLUDES LOADING AREAS

6.374 SQM.

CARPARKING MIN. SIZE: 2.5M X 5.4M

AISLE MINIMUM 6.2M

REQUIRED CARSPACES PROPOSED CARSPACES (INCLUSIVE OF 4 ACC. PARKING SPACES)

TOTAL BIKE PARKING PROVIDED

201

202

13